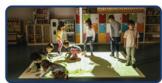

### **ZASTOSOWANIE**

Interaktywna podłoga jest często używana w szkołach, przedszkolach i żłobkach. Podczas zajęć wykorzystuje się naturalną potrzebę zabawy i zdobywania nowych umiejętności przez najmłodszych. Uwaga dzieci zostaje ukierunkowana na treści edukacyjne poprzez stymulowanie wszystkich zmysłów.

Zajęcia w szkołach, przedszkolach i żłobkach prowadzone są przez wykwalifikowanych animatorów z przyjaznym podejściem do dzieci. Podczas zajęć wykorzystuje się naturalną potrzebę zabawy i zdobywania nowych umiejętności.