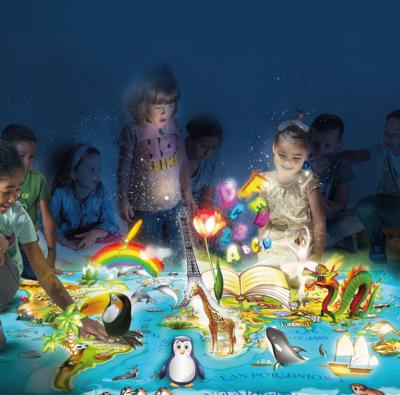

### **NASZE ZALETY**

Dzięki zastosowaniu innowacyjnych rozwiązań zmienimy każdą przestrzeń w magiczny świat. Spróbuj i Ty! Odwiedź świat pełen interaktywnych wrażeń.

FunFloor zwiększa zaangażowanie w proces poznania i znacznie poprawia skuteczność zapamiętywania informacji.

Interaktywna Podłoga FunFloor jest doskonałym rozwiązaniem, ponieważ łączy w sobie rozrywkę oraz aktywność fizyczną.

Mnóstwo radości i edukacja poprzez zabawę w nowo czesny sposób - oto, co oferuje Interaktywna Podłoga Gry i animacje wprowadzają dzieci do magicznego świata w którym wszystko jest możliwe.

Gry i animacje nie tylko rozwijają wyobraźnię, ale również pozytywnie wpływają na emocje dzieci i ich reakcje społeczne.

Dzięki idealnemu połączeniu najnowszej technologi oraz aktywnej zabawy Interaktywna Podłoga FunFlooi umożliwia dzieciom bezpośrednią reakcję na wyświetlany obraz

## **EDUKACJA**

Podczas korzystania z Interaktywnej Podłogi FunFloor dzieci angażują wszystkie zmysły, co w połączeniu z ruchem sprawia, że metoda nauczania FunFloor jest niezwykle skuteczna i atrakcyjna. Specjalnie zaprojektowane gry wspomagają naukę, budują ciekawość i rozwijają chęć zdobywania wiedzy. Podczas zabawy na Interaktywnej Podłodze FunFloor dzieci wykonując zadania czerpia z nauki prawdziwa radość.