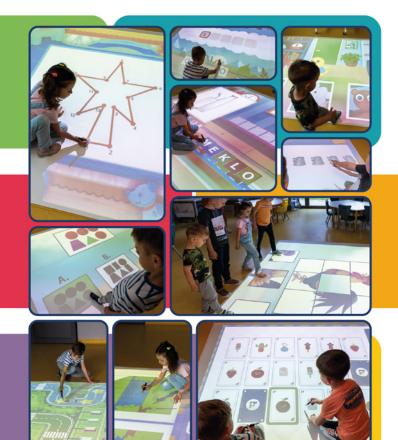

### **FUNFLOOR EDU**

Najczęściej wybierana interaktywna podłoga w Polsce. Stworzona z myślą o szkołach i przedszkołach, które zwracają uwagę na edukację w nowoczesny i atrakcyjny sposób. FunFloor jest doskonałym rozwiązaniem wspomagającym naukę na wczesnym etapie edukacji zaczynając od nauki prostych czynności, poprzez naukę literek, cyferek jak również poznawaniu języka angielskiego. Zajęcia edukacyjne przeplatane z grami tworzącymi Pakiet Fun sprawiają, że nauka jest niezwykle ciekawa i angażująca wszystkie dzieci.

#### Opis urządzenia:

- ₹ 3200 ANSI
- 210 gier:
  - · Pakiet EDU (50 gier)
  - Pakiet FUN (50 gier)
  - Pakiet Ekologia (10 gier)
  - Pakiet Język Angielski (100 gier)

## **EDUKACJA**

Podczas korzystania z Interaktywnej Podłogi FunFloor dzieci angażują wszystkie zmysły, co w połączeniu z ruchem sprawia, że metoda nauczania FunFloor jest niezwykle skuteczna i atrakcyjna. Specjalnie zaprojektowane gry wspomagają naukę, budują ciekawość i rozwijają chęć zdobywania wiedzy. Podczas zabawy na Interaktywnej Podłodze FunFloor dzieci wykonując zadania czerpia z nauki prawdziwa radość.