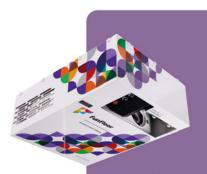

### INTERAKTYWNA PODŁOGA

Interaktywna Podłoga FunFloor to nowoczesne urządzenie multimedialne, które wyświetla obraz na podłożu. Składa się z projektora, systemu czujników ruchu, specjalnego oprogramowania oraz komputera, które zostały umieszczone w jednej obudowie. Wykorzystana technologia umożliwia poruszanie się po wyświetlanym obrazie, który reaguje na nasz ruch.

### **FUNFLOOR MOBILNY**

FunFloor Mobilny to idealne rozwiązanie na korzystanie z interaktywnej podłogi wszędzie tam gdzie chcemy używać FunFloor w kilku salach. Jest to produkt stworzony we współpracy z firmą Acer. Dzięki zastosowaniu szerokokątnego projektora obraz wielkości 270 cm x 200 cm uzyskujemy z wysokości 185 cm. Zestaw FunFloor Mobilny montujemy do stabilnego statywu z gumowymi kółkami, który zapewnia możliwość swobodnego przemieszczania urządzenia.